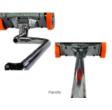

## PowerRoll T-Series: Precision and Power for Roll Handling

The PowerRoll T-Series is designed for efficient and reliable handling of heavy paper rolls. Built for demanding applications, it features a rugged frame, a pneumatic drive system for smooth operation, and an ergonomic handle for ease of use.

Pneumatic system delivers consistent, maintenancefriendly performance.

Optimized

Power

Heavy-Duty Capacity Designed to

move paper rolls up to 22,400 lbs with ease. maximizing efficiency.

# **Technical Feautures**

Load Capacity: Built to handle paper rolls up to 22,400 lbs with smooth and reliable operation.

Motor & Drive System: Pneumatic drive system designed for consistent performance and effortless maneuvering.