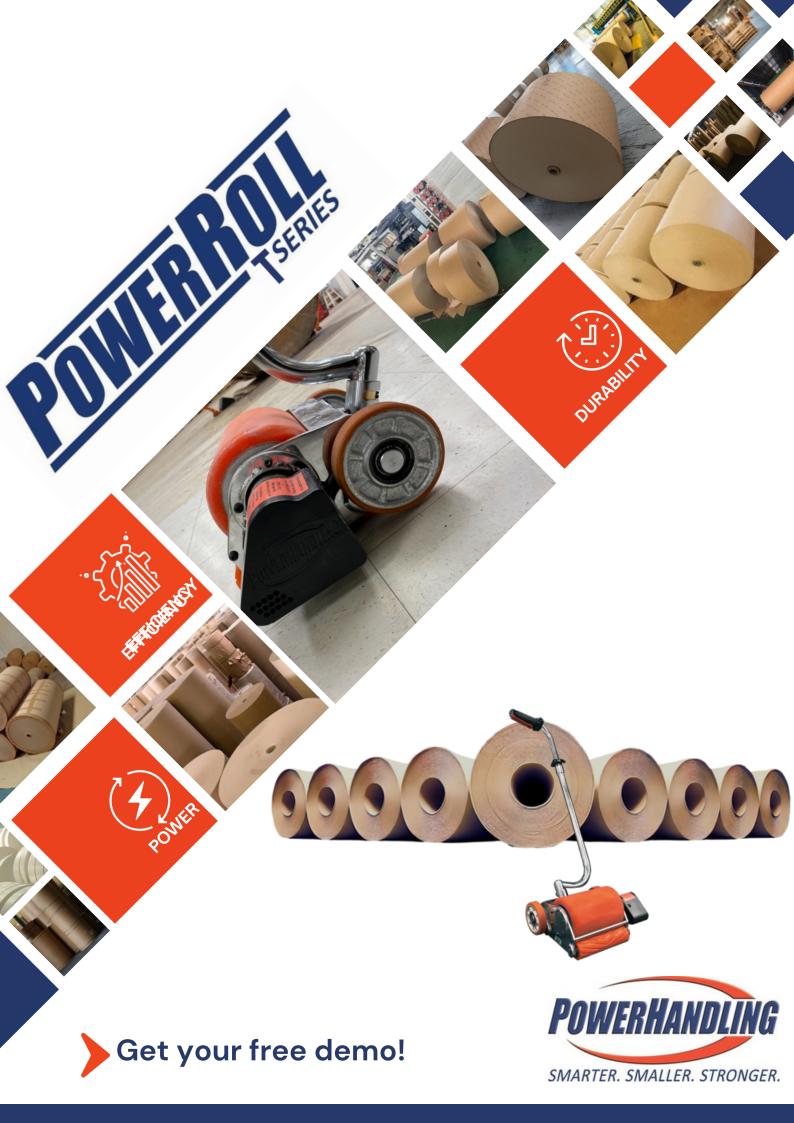

## PowerRoll T-Series: Precision and Power for Roll Handling

The PowerRoll T-Series is designed for efficient and reliable handling of heavy paper rolls. Built for demanding applications, it features a rugged frame, a pneumatic drive system for smooth operation, and an ergonomic handle for ease of use.

# **Technical Feautures**

Load Capacity: Built to handle paper rolls up to 22,400 lbs with smooth and reliable operation.

Motor & Drive System: Pneumatic drive system designed for consistent performance and effortless maneuvering.