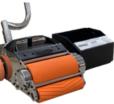

# Heavy Duty Performance

Designed to handle up to 85,000 lbs ideal for heavy-duty tasks..

Battery: NiMH and Lithium options with drop-in, fast-swap design.

Handles: Swivel-only for enhanced control and visibility.

Applications: Maneuver Paper Rolls within Corrugators, Converting, Packaging and Container, Paper Mills, and Print Facilities.

## **APPLICATIONS**

Manufacturing: Streamlines roll handling for a smooth workflow. Storage & Logistics: Ensures efficient roll movement and positioning. Industry-Wide Use: Enhances efficiency across the paper supply chain.