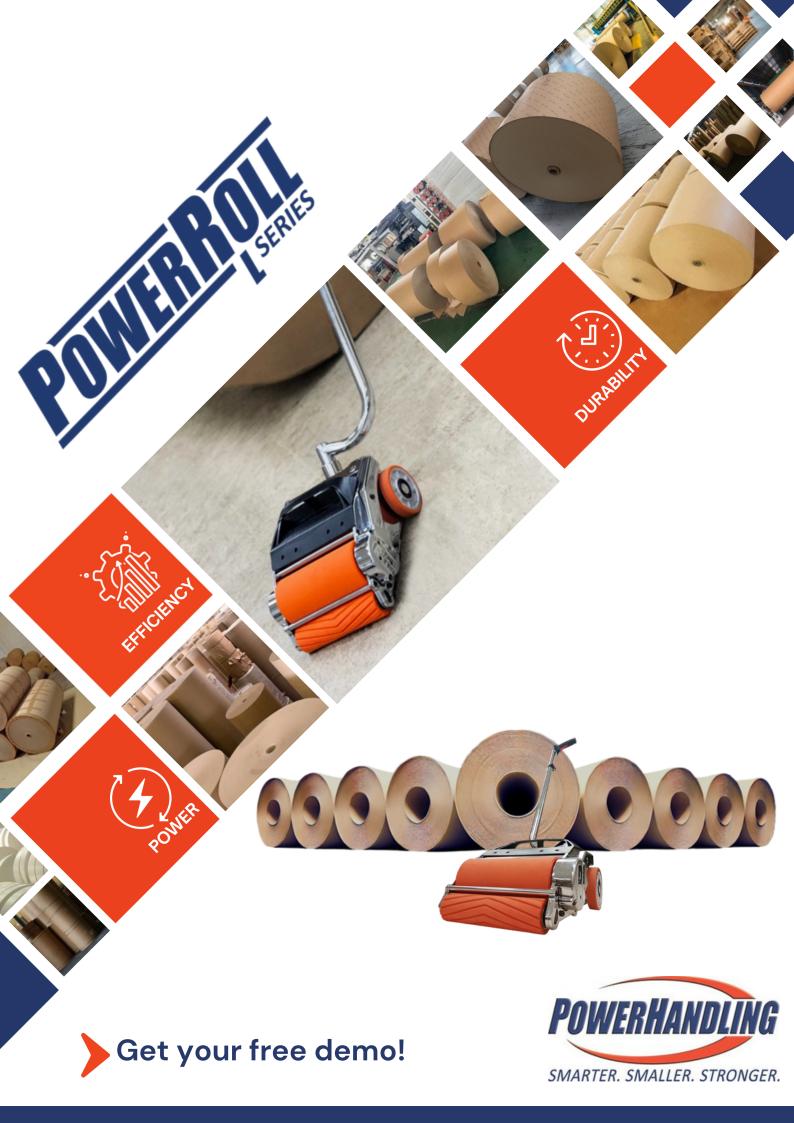

# **Technical Feautures**

Load Capacity: Push up to 85,000 lbs.

Motor and Drive System: Brushless, chainless, highpowered DC motor paired with an advanced drive system for low maintenance, delivering precise control for seamless operation

Ergonomic Controls: Comfortable trigger throttle and telescopic handle ensure precise speed and height adjustments.