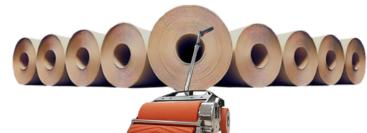

# Heavy Duty Performance

Designed to handle up to 85,000 lbs ideal for heavy-duty tasks..

Battery: NiMH and Lithium options with drop-in, fast-swap design.

Handles: Swivel-only for enhanced control and visibility.

Applications: Maneuver Paper Rolls within Corrugators, Converting, Packaging and Container, Paper Mills, and Print Facilities.

## **APPLICATIONS**

Manufacturing: Streamlines roll handling for a smooth workflow. Storage & Logistics: Ensures efficient roll movement and positioning. Industry-Wide Use: Enhances efficiency across the paper supply chain.