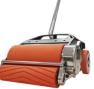

# **Technical Feautures**

Load Capacity: Push up to 85,000 lbs.

Motor and Drive System: Brushless, chainless, highpowered DC motor paired with an advanced drive system for low maintenance, delivering precise control for seamless operation

Ergonomic Controls: Comfortable trigger throttle and telescopic handle ensure precise speed and height adjustments.