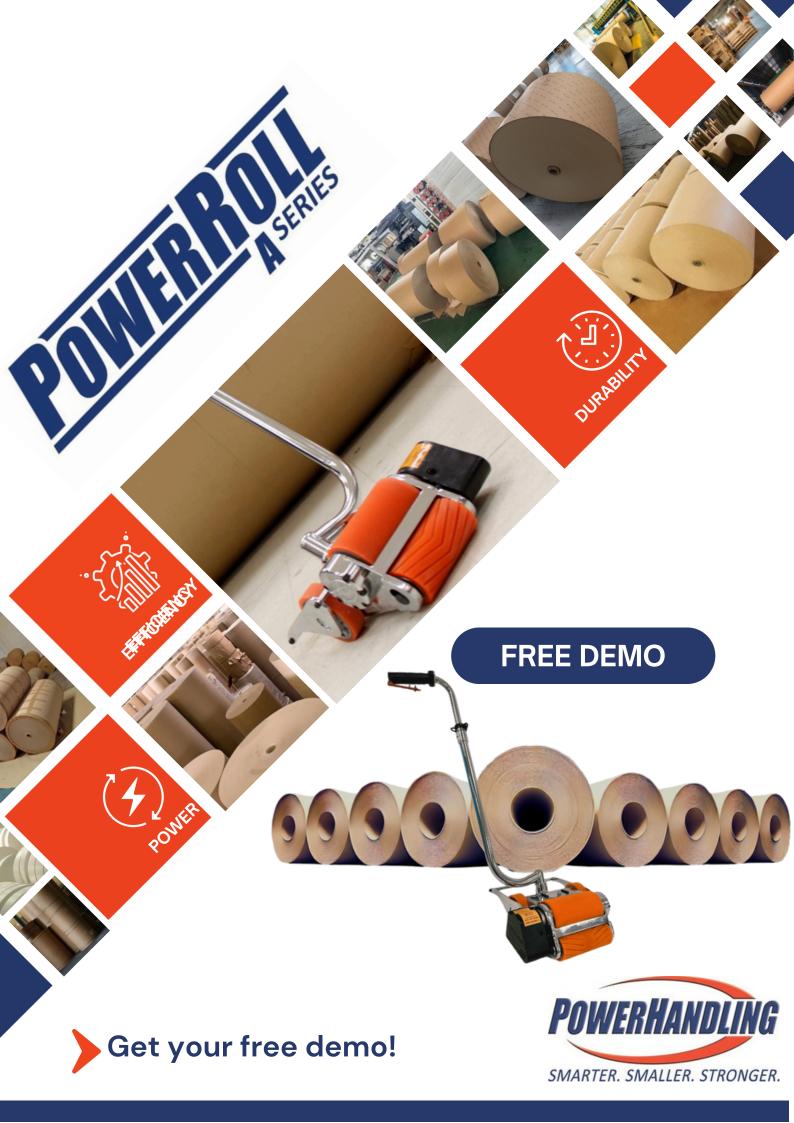

## PowerRoll A-Series: Air-Powered Strength for Roll Handling

The PowerRoll A-Series is engineered for efficiency, delivering reliable strength and precision when handling heavy loads. Designed for demanding applications, it features a compact yet durable frame, a pneumatic drive system for smooth performance, and responsive controls for seamless operation.

### **Technical Feautures**

Power Source: Air-powered for smooth and efficient operation.

Load Capacity: Up to 62,000 lbs for heavy-duty handling.

Motor System: Pneumatic drive designed for reliable and consistent performance.

Ergonomic Design: Adjustable swivel-pivot handle for optimal maneuverability and operator comfort.

Optimized Traction: Engineered for superior grip on various surfaces.