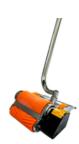

## PowerRoll A-Series: Air-Powered Strength for Roll Handling

The PowerRoll A-Series is engineered for efficiency, delivering reliable strength and precision when handling heavy loads. Designed for demanding applications, it features a compact yet durable frame, a pneumatic drive system for smooth performance, and responsive controls for seamless operation.

### **Technical Feautures**

Power Source: Air-powered for smooth and efficient operation.

Load Capacity: Up to 62,000 lbs for heavy-duty handling.

Motor System: Pneumatic drive designed for reliable and consistent performance.