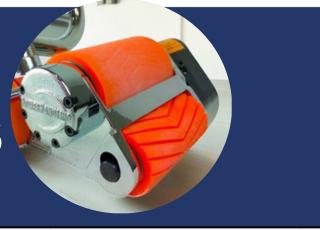

## PowerRoll A-Series: Air-Powered Strength for Roll Handling

The PowerRoll A-Series is engineered for efficiency, delivering reliable strength and precision when handling heavy loads. Designed for demanding applications, it features a compact yet durable frame, a pneumatic drive system for smooth performance, and responsive controls for seamless operation.

### **Technical Feautures**

Power Source: Air-powered for smooth and efficient operation.

Load Capacity: Up to 62,000 lbs for heavy-duty handling.

Motor System: Pneumatic drive designed for reliable and consistent performance.

Ergonomic Design: Adjustable swivel-pivot handle for optimal maneuverability and operator comfort.

Optimized Traction: Engineered for superior grip on various surfaces.