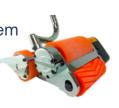

## PowerRoll A-Series: Air-Powered Strength for Roll Handling

The PowerRoll A-Series is engineered for efficiency, delivering reliable strength and precision when handling heavy loads. Designed for demanding applications, it features a compact yet durable frame, a pneumatic drive system for smooth performance, and responsive controls for seamless operation.

### **Technical Feautures**

Power Source: Air-powered for smooth and efficient operation.

Load Capacity: Up to 62,000 lbs for heavy-duty handling.

Motor System: Pneumatic drive designed for reliable and consistent performance.