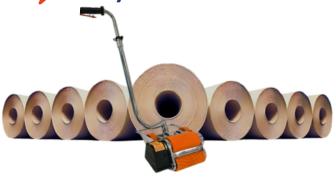

## PowerRoll A-Series: Air-Powered Strength for Roll Handling

The PowerRoll A-Series is engineered for efficiency, delivering reliable strength and precision when handling heavy loads. Designed for demanding applications, it features a compact yet durable frame, a pneumatic drive system for smooth performance, and responsive controls for seamless operation.

#### **Extreme Load** Capacity

Handles paper rolls up to 62,000 lbs with ease.

#### **APPLICATIONS**

- Manufacturing: Streamlines handling of massive paper rolls.
- Storage & Logistics: Enhances efficiency in transporting and positioning rolls.
- Industry-Wide Use: Optimizes roll movement across large-scale operations.