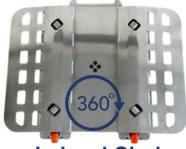

#### **Mobile Paper Turner**

- Effortless 360-degree rotation allows smooth and easy repositioning of paper rolls.
- Compact and mobile design for precise alignment and controlled movement.
- Reduces physical strain while enhancing workflow efficiency.