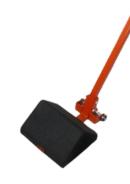

### Paper Chock

- Prevents Unwanted Roll Movement Secures paper rolls in place for stable handling.
- Effortless Positioning Equipped with a handle and wheels for easy maneuvering.
- Engineered for Industrial Use Designed for durability in demanding environments.