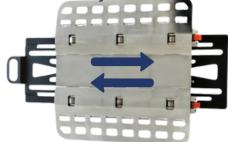

#### Lateral Skate

- Enables smooth and effortless sideways movement of heavy paper rolls.
- Designed for precise alignment adjustments in confined spaces.
- Improves efficiency in roll handling operations.