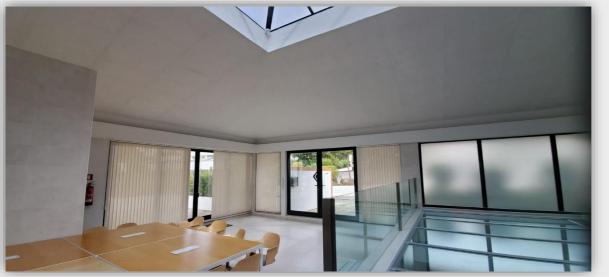

## Vela Offices Cascais: level I (ll) Office Spaces

Top floor 'street level' office featuring overhead glass atrium, its own attached private terrace and separate (or shared) building entrance and opportunity for its own corporate signage.

## *Comprises following options:*

- 1. Enclosed Office 'L1/B' of 25m<sup>2</sup> with valley views, vaulted ceilings. Accessible through Open Office 'L1/A' or, if under same lease, adjoining office 'L1/C'.
- 2. Office space 'L1/C' of 36m<sup>2</sup> includes enclosed office of 25m2 plus open office & entrance of 9m<sup>2</sup>.
- 3. Open Office space 'L1/A' of 47m2 includes adjoining private terrace of 32m2. Can be leased in conjunction with enclosed office 'L1/B' or access is required to be provided to the tenant of 'L1/A'.