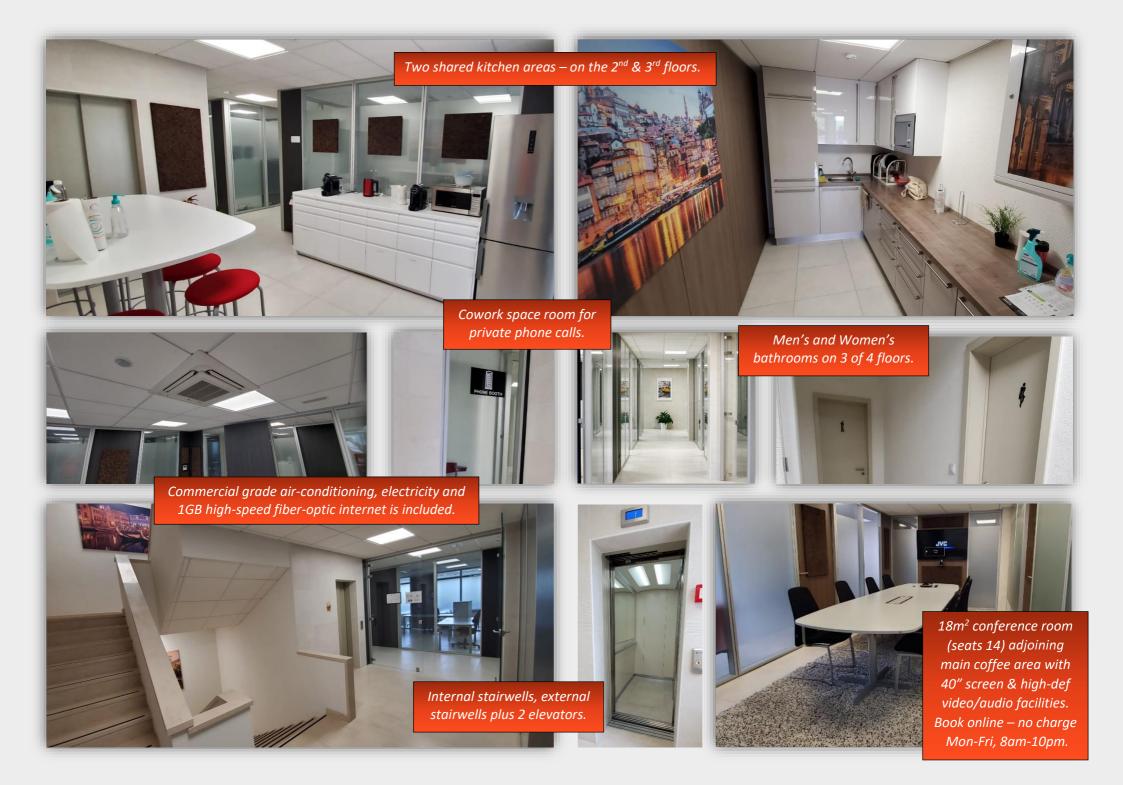

2 36m<sup>2</sup> indoor coffee/dining/meeting area located under a 10m<sup>2</sup> glass atrium roof.

24/7 use/access with alarm keypad code entry and 24/7 monitored security.

4 floors of north-facing office with floor-to-ceiling double- glazed windows / sliding doors to balconies.

www.powerhandling.com/vela for details.

180m<sup>2</sup> of shared balconies overlooking rural valley landscape complete with BBQ, pergola, outdoor furniture & plants. A great casual meeting area.

43 photovoltaic solar panels provide the energy to run HVAC, LED "natural" lighting and computer/electrical needs.