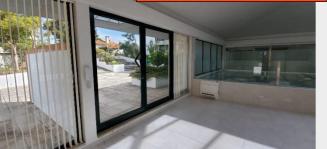

2 36m<sup>2</sup> indoor coffee/dining/meeting area located under a 10m<sup>2</sup> glass atrium roof.

24/7 use/access with alarm keypad code entry and 24/7 monitored security.

4 floors of north-facing office with floor-to-ceiling double- glazed windows / sliding doors to balconies.

## Vela Offices Cascais: level I (ll) Office Spaces

Top floor 'street level' office featuring overhead glass atrium, its own attached private terrace and separate (or shared) building entrance and opportunity for its own corporate signage.