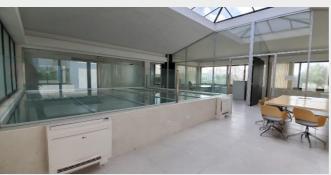

2 36m<sup>2</sup> indoor coffee/dining/meeting area located under a 10m<sup>2</sup> glass atrium roof.

24/7 use/access with alarm keypad code entry and 24/7 monitored security.

4 floors of north-facing office with floor-to-ceiling double- glazed windows / sliding doors to balconies.

## Vela Offices Cascais: level I (ll) Office Spaces

Top floor 'street level' office featuring overhead glass atrium, its own attached private terrace and separate (or shared) building entrance and opportunity for its own corporate signage.