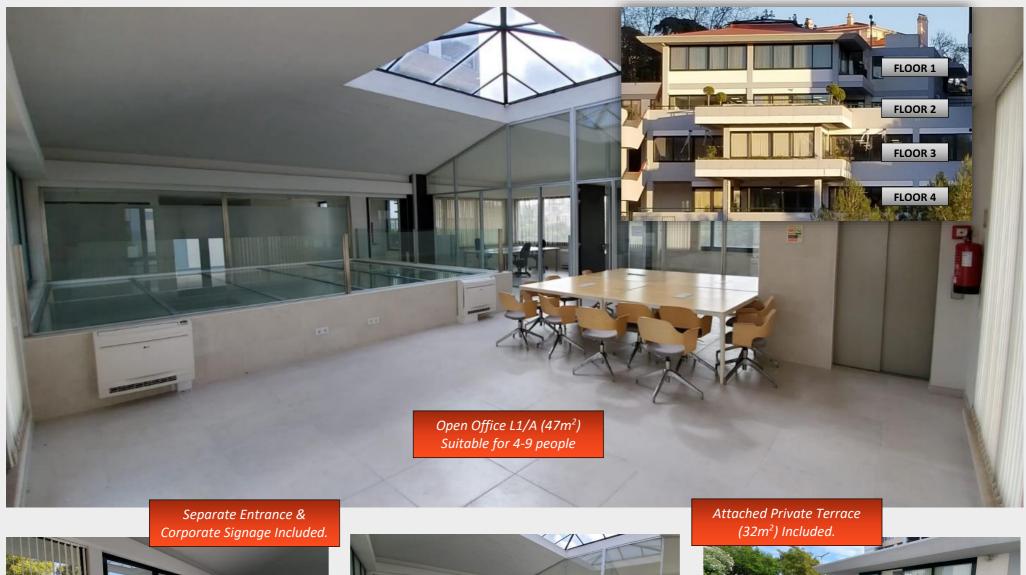

## Vela Offices Cascais: level I (ll) Office Spaces

Top floor 'street level' office featuring overhead glass atrium, its own attached private terrace and separate (or shared) building entrance and opportunity for its own corporate signage.

## *Comprises following options:*

- 1. Enclosed Office 'L1/B' of 25m<sup>2</sup> with valley views, vaulted ceilings. Accessible through Open Office 'L1/A' or, if under same lease, adjoining office 'L1/C'.
- 2. Office space 'L1/C' of 36m<sup>2</sup> includes enclosed office of 25m2 plus open office & entrance of 9m<sup>2</sup>.
- 3. Open Office space 'L1/A' of 47m2 includes adjoining private terrace of 32m2. Can be leased in conjunction with enclosed office 'L1/B' or access is required to be provided to the tenant of 'L1/A'.