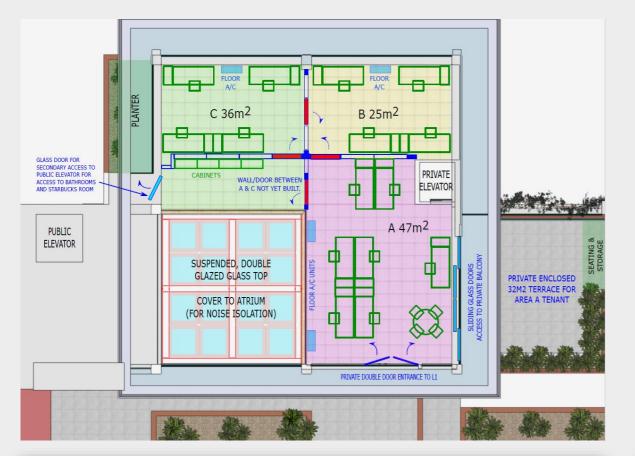

## Vela Offices Cascais: level I (ll) Office Spaces

Top floor 'street level' office featuring overhead glass atrium, its own attached private terrace and separate (or shared) building entrance and opportunity for its own corporate signage.

## *Comprises following options:*

- 1. Enclosed Office 'L1/B' of 25m<sup>2</sup> with valley views, vaulted ceilings. Accessible through Open Office 'L1/A' or, if under same lease, adjoining office 'L1/C'.
- 2. Office space 'L1/C' of 36m<sup>2</sup> includes enclosed office of 25m2 plus open office & entrance of 9m<sup>2</sup>.
- 3. Open Office space 'L1/A' of 47m2 includes adjoining private terrace of 32m2. Can be leased in conjunction with enclosed office 'L1/B' or access is required to be provided to the tenant of 'L1/A'.