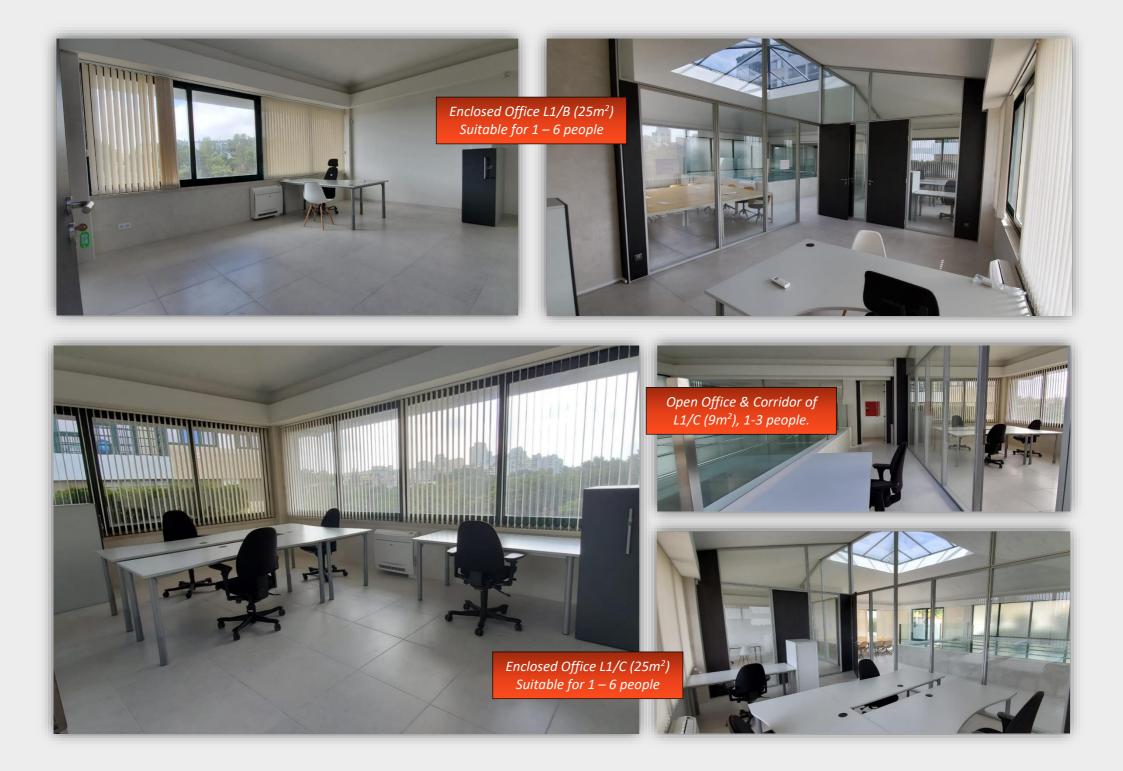

## *Comprises following options:*

- 1. Enclosed Office 'L1/B' of 25m<sup>2</sup> with valley views, vaulted ceilings. Accessible through Open Office 'L1/A' or, if under same lease, adjoining office 'L1/C'.
- 2. Office space 'L1/C' of 36m<sup>2</sup> includes enclosed office of 25m2 plus open office & entrance of 9m<sup>2</sup>.
- 3. Open Office space 'L1/A' of 47m2 includes adjoining private terrace of 32m2. Can be leased in conjunction with enclosed office 'L1/B' or access is required to be provided to the tenant of 'L1/A'.