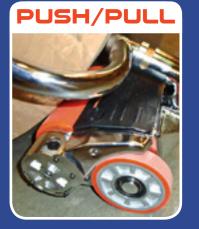

#### **Battery in Base Design**

The battery pack is placed in the base resulting in a lighter handle assembly and easier machine maneuverability.