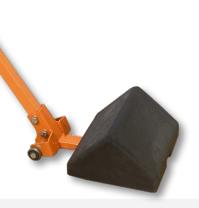

## SAFETY CHOCK

(PAPER)

PowerHandling's Paper Chock, designed specifically for the paper industry, eliminates the strain of picking up and moving chocks. PowerHandling's Chock comes equipped with an ergonomic, 44", user-friendly handle and wheels at the base, allowing for easy adjustment and placement, removing the need for the user to bend over and pick up the chock. PowerHandling's Paper Chocks are designed with a strong and durable solid rubber composition, making our chocks the perfect solution to stop, grip and hold large paper rolls.

- Adjacent Wheels for Easy Moving and No Lifting
- Impact Resistant Rubber Chock for Heavy Duty Use
- Steel Handle With Comfortable Rubberized Grip
- Clamped & Bolted Steel Base
- Painted "Safety Orange" for High Visibility