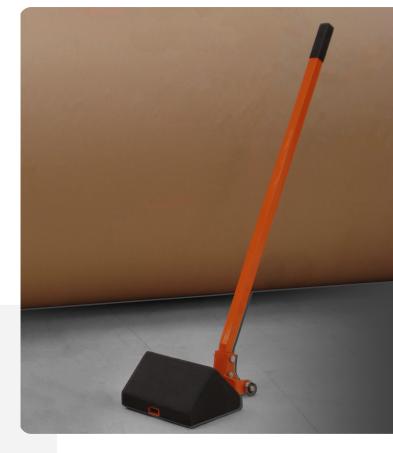

## SAFETY CHOCK

(PAPER)

PowerHandling's Paper Chock, designed specifically for the paper industry, eliminates the strain of picking up and moving chocks. PowerHandling's Chock comes equipped with an ergonomic, 44", user-friendly handle and wheels at the base, allowing for easy adjustment and placement, removing the need for the user to bend over and pick up the chock. PowerHandling's Paper Chocks are designed with a strong and durable solid rubber composition, making our chocks the perfect solution to stop, grip and hold large paper rolls.

- Adjacent Wheels for Easy Moving and No Lifting
- Impact Resistant Rubber Chock for Heavy Duty Use
- Steel Handle With Comfortable Rubberized Grip
- Clamped & Bolted Steel Base
- Painted "Safety Orange" for High Visibility