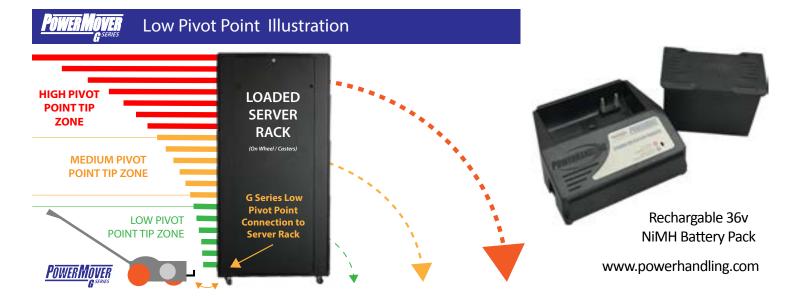

The POWERMOVER G-Series, Powered by PowerHandling, gives you everything you need to effectively move your server cabinets, data centers, and server racks with ease. Our compact design ensures you can operate in tight spaces that allows you to easily manage server movement. Particularly effective for servers with high center of gravity, PowerMover's hitch easily engages your server and provides smooth push and pull maneuverability.