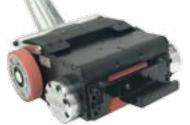

The POWERMOVER G-Series, Powered by PowerHandling, gives you everything you need to effectively move your server cabinets, data centers, and server racks with ease. Our compact design ensures you can operate in tight spaces that allows you to easily manage server movement. Particularly effective for servers with high center of gravity, PowerMover's hitch easily engages your server and provides smooth push and pull maneuverability.

## **Highlights**

- Compact Design
- Increased Efficiency & Time Saver
- Ergonomic Design
- Custom Bracket Hitch
- Variable Speed Throttle for Smooth Movement
- Drop in, No Wire Rechargeable Battery Pack