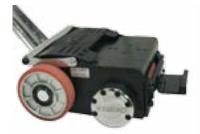

The POWERMOVER G-Series, Powered by PowerHandling, gives you everything you need to effectively move your server cabinets, data centers, and server racks with ease. Our compact design ensures you can operate in tight spaces that allows you to easily manage server movement. Particularly effective for servers with high center of gravity, PowerMover's hitch easily engages your server and provides smooth push and pull maneuverability.

## **Highlights**

- Compact Design
- Increased Efficiency & Time Saver
- Ergonomic Design
- Custom Bracket Hitch
- Variable Speed Throttle for Smooth Movement
- Drop in, No Wire Rechargeable Battery Pack